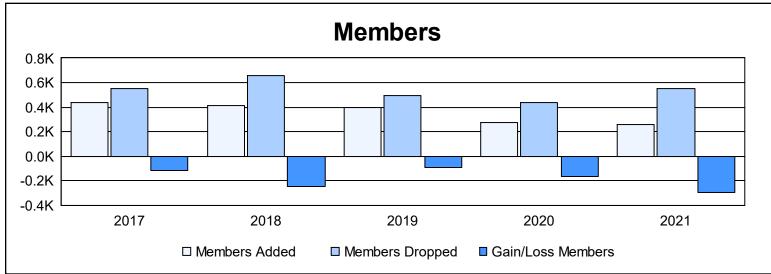

| Year      | New<br>Clubs | Dropped<br>Clubs | Gain/<br>Loss<br>Clubs | New<br>Members | Charter<br>Members | Reinstate<br>Members | Transfer<br>Members | Total<br>Member<br>Added | Total<br>Members<br>Dropped | Gain/<br>Loss<br>Members |
|-----------|--------------|------------------|------------------------|----------------|--------------------|----------------------|---------------------|--------------------------|-----------------------------|--------------------------|
| 2016-2017 | 0            | 5                | -5                     | 396            | 3                  | 19                   | 18                  | 436                      | 553                         | -117                     |
| 2017-2018 | 2            | 8                | -6                     | 296            | 88                 | 12                   | 13                  | 409                      | 659                         | -250                     |
| 2018-2019 | 0            | 2                | -2                     | 341            | 24                 | 29                   | 5                   | 399                      | 494                         | -95                      |
| 2019-2020 | 1            | 2                | -1                     | 212            | 31                 | 25                   | 9                   | 277                      | 439                         | -162                     |
| 2020-2021 | 1            | 7                | -6                     | 203            | 18                 | 33                   | 2                   | 256                      | 554                         | -298                     |
| Average   | 1            | 5                | -4                     | 290            | 33                 | 24                   | 9                   | 355                      | 540                         | -184                     |