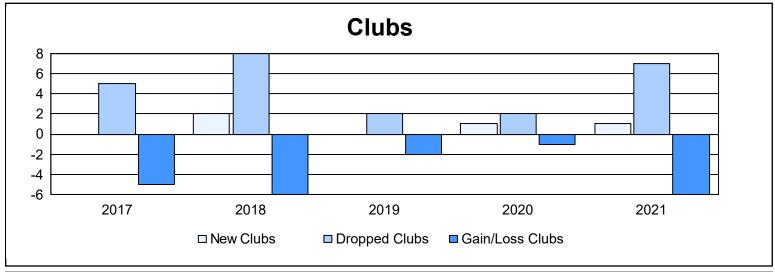

| Year      | New<br>Clubs | Dropped<br>Clubs | Gain/<br>Loss<br>Clubs | New<br>Members | Charter<br>Members | Reinstate<br>Members | Transfer<br>Members | Total<br>Member<br>Added | Total<br>Members<br>Dropped | Gain/<br>Loss<br>Members |
|-----------|--------------|------------------|------------------------|----------------|--------------------|----------------------|---------------------|--------------------------|-----------------------------|--------------------------|
| 2016-2017 | 0            | 5                | -5                     | 396            | 3                  | 19                   | 18                  | 436                      | 553                         | -117                     |
| 2017-2018 | 2            | 8                | -6                     | 296            | 88                 | 12                   | 13                  | 409                      | 659                         | -250                     |
| 2018-2019 | 0            | 2                | -2                     | 341            | 24                 | 29                   | 5                   | 399                      | 494                         | -95                      |
| 2019-2020 | 1            | 2                | -1                     | 212            | 31                 | 25                   | 9                   | 277                      | 439                         | -162                     |
| 2020-2021 | 1            | 7                | -6                     | 203            | 18                 | 33                   | 2                   | 256                      | 554                         | -298                     |
| Average   | 1            | 5                | -4                     | 290            | 33                 | 24                   | 9                   | 355                      | 540                         | -184                     |